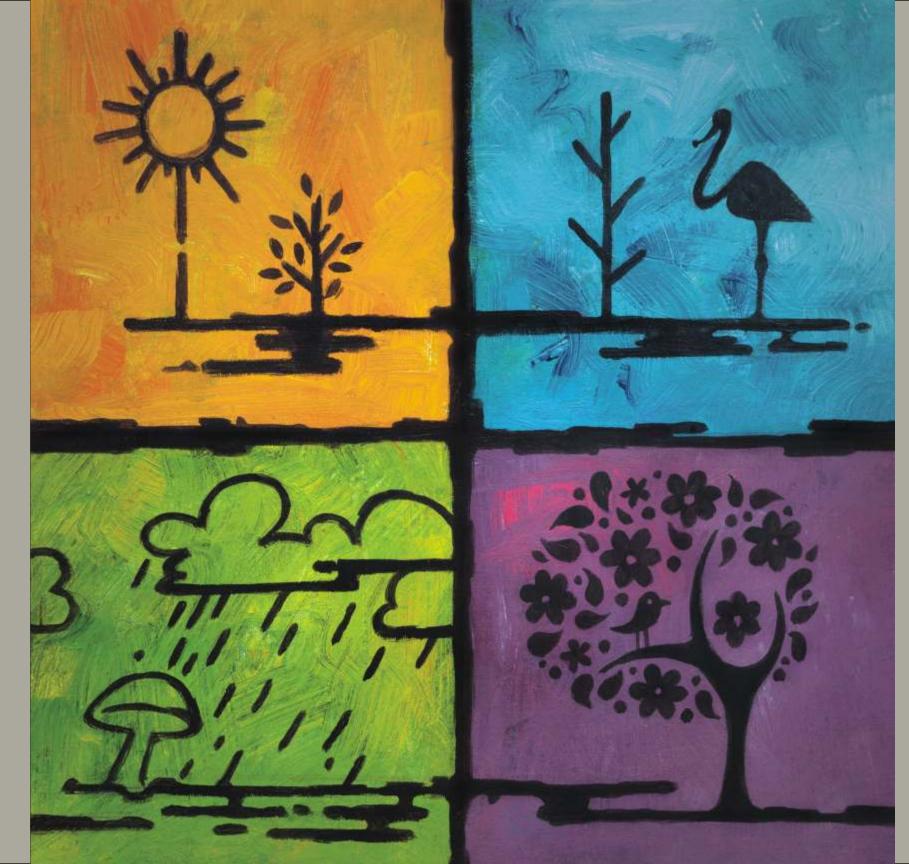

N

KP Cour

Summer, Monsoon, Winter, Spring,... These are the four seasons that we have known to exist since ages. However, seldom have we got a chance to really experience them in their best form. K.P. Courtyards is conceptualised with an aim of offering the experience of these seasons in their highest form. The plus-shaped building blocks look into the four courtyards (over 800 square yards each) celebrating the four seasons, through blossoming landscape and exciting architecture.

## 

The Summer Season stands for the heat that ripens the fruits and make you realise the importance of the trees. This Summer Courtyard is for the matured couples in the housing. The landscape is a bumpy one like the life that they have seen till date; and there is a pathway that cuts through the mounds paving a pathway that gives comfort of walking on a level. Extensive usage of wood in the landscape and the building architecture would lend immense richness to the ambience.

The Monsoon Season spreads greenery and romance all over. This Monsoon Courtyard is dedicated to the youngsters of the housing, who would love being in this unique conception of the 3D Garden; wherein the landscape takes over the buildings and also the air space. This would be an ideal and real hatke setting for arranging all your parties and functions. The well-equipped Gym and the Indoor Sports room would be connected to this courtyard.

# 

The Winter Season stands for endurance and persistence; some thing that the senior citizens of the habitat can easily relate to. The Winter Courtyard is designed precisely for them so that they can spend time over here meeting each other and talking about their journeys sitting under the Gazebo. The landscape and the architecture would be constructed with triangular facets representing the various facets of their life and the extensive usage of glass and steel would radiate heat for them in the winters and also make them feel that they belong to the present and are not outdated!

The Spring Season brings along fresh air, colourful flowers and a good mood all around. This Spring Courtyard is dedicated to the kids of the housing, who just like Spring would make the place very cheerful and colourful. The landscape would have the flowering trees and shrubs which blossom in spring and the architecture of the blocks around would be created using vibrant tiles and stones. The main feature of this courtyard would be the splash pool and the play area with rubberised floor to take care of your young ones.