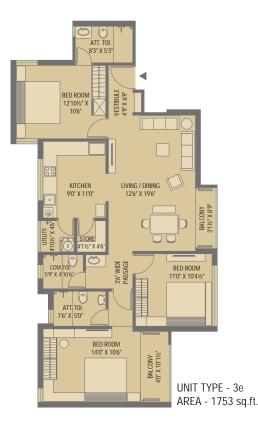

ure would be constructed with triangular facets representing the various facets of their life and the extensive usage of glass and steel would radiate heat for them in the winters and also make them feel that they belong to the present and are not outdated!



The Spring Season brings along fresh air, colourful flowers and a good mood all around. This Spring Courtyard is dedicated to the kids of the housing, who just like Spring would make the place very cheerful and colourful. The landscape would have the flowering trees and shrubs which blossom in spring and the architecture of the blocks around would be created using vibrant tiles and stones. The main feature of this courtyard would be the splash pool and the play area with rubberised floor to take care of your young ones.

















AREA - 1329 sq.ft.







### INDICATION PLANS







### AMENITIES

- Houses built around four large courtyards facilitating activities of all age groups
- Hi-Strength Paver Block Roads
- Splash Pool and Well-equipped play area for children
- Gazebo for Senior Citizens
- Party lawns with unique 3D Garden Concept
- Well equipped Gymnasium
- Indoor Games Room
- Sky Walk a unique concept for walking and jogging track at the terrace level encircling the four courtyards
- 24X7 Water Supply
- 10 Power generator backup for all the common amenities like street lights, elevators and lobby lights
- 1000 VA generator power backup to each apartment
- Very well ventilated apartments with good privacy levels
- Just three storey apartments to ensure openness; however elevators provided for each bloc