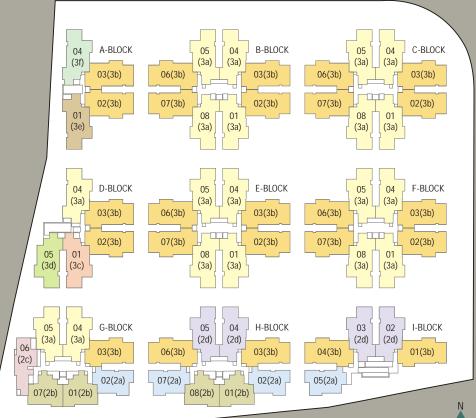

esenting the various facets of their life and the extensive usage of glass and steel would radiate heat for them in the winters and also make them feel that they belong to the present and are not outdated!



The Spring Season brings along fresh air, colourful flowers and a good mood all around. This Spring Courtyard is dedicated to the kids of the housing, who just like Spring would make the place very cheerful and colourful. The landscape would have the flowering trees and shrubs which blossom in spring and the architecture of the blocks around would be created using vibrant tiles and stones. The main feature of this courtyard would be the splash pool and the play area with rubberised floor to take care of your young ones.

















AREA - 1329 sq.ft.







### INDICATION PLANS







### AMENITIES

- Houses built around four large courtyards facilitating activities of all age groups
- Hi-Strength Paver Block Roads
- Splash Pool and Well-equipped play area for children
- Gazebo for Senior Citizens
- Party lawns with unique 3D Garden Concept
- Well equipped Gymnasium
- Indoor Games Room
- Sky Walk a unique concept for walking and jogging track at the terrace level encircling the four courtyards
- 24X7 Water Supply
- 10 Power generator backup for all the common amenities like street lights, elevators and lobby lights
- 1000 VA generator power backup to each apartment
- Very well ventilated apartments with good privacy levels
- Just three storey apartments to ensure openness; however elevators provided for each block for comfort
- All apartments connected through EPA