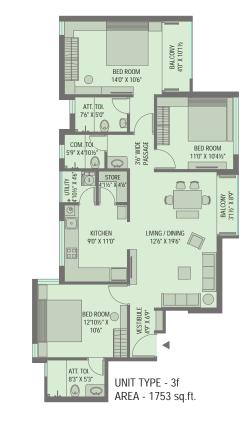

cture would be constructed with triangular facets representing the various facets of their life and the extensive usage of glass and steel would radiate heat for them in the winters and also make them feel that they belong to the present and are not outdated!



The Spring Season brings along fresh air, colourful flowers and a good mood all around. This Spring Courtyard is dedicated to the kids of the housing, who just like Spring would make the place very cheerful and colourful. The landscape would have the flowering trees and shrubs which blossom in spring and the architecture of the blocks around would be created using vibrant tiles and stones. The main feature of this courtyard would be the splash pool and the play area with rubberised floor to take care of your young ones.

















AREA - 1329 sq.ft.







### INDICATION PLANS







### AMENITIES

- Houses built around four large courtyards facilitating activities of all age groups
- Hi-Strength Paver Block Roads
- Splash Pool and Well-equipped play area for children
- Gazebo for Senior Citizens
- Party lawns with unique 3D Garden Concept
- Well equipped Gymnasium
- Indoor Games Room
- Sky Walk a unique concept for walking and jogging track at the terrace level encircling the four courtyards
- 24X7 Water Supply
- 10 Power generator backup for all the common amenities like street lights, elevators and lobby lights
- 1000 VA generator power backup to each apartment
- Very well ventilated apartments with good privacy levels
- Just three storey apartments to ensure openness; however elevators provided for each bl