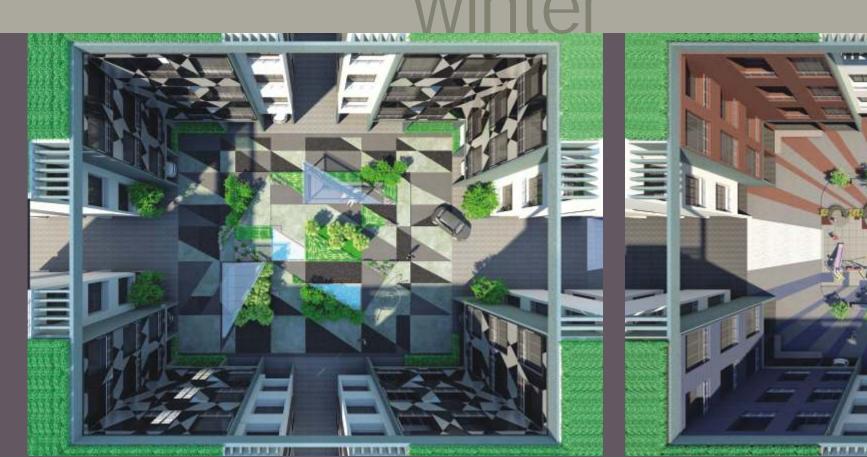

# 

The Winter Season stands for endurance and persistence; some thing that the senior citizens of the habitat can easily relate to. The Winter Courtyard is designed precisely for them so that they can spend time over here meeting each other and talking about their journeys sitting under the Gazebo. The landscape and the architecture would be constructed with triangular facets representing the various facets of their life and the extensive usage of glass and steel would radiate heat for them in the winters and also make them feel that they belong to the present and are not outdated!