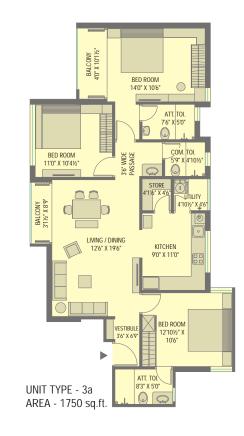

architecture would be constructed with triangular facets representing the various facets of their life and the extensive usage of glass and steel would radiate heat for them in the winters and also make them feel that they belong to the present and are not outdated!



The Spring Season brings along fresh air, colourful flowers and a good mood all around. This Spring Courtyard is dedicated to the kids of the housing, who just like Spring would make the place very cheerful and colourful. The landscape would have the flowering trees and shrubs which blossom in spring and the architecture of the blocks around would be created using vibrant tiles and stones. The main feature of this courtyard would be the splash pool and the play area with rubberised floor to take care of your young ones.

















AREA - 1329 sq.ft.







### INDICATION PLANS







### AMENITIES

- Houses built around four large courtyards facilitating activities of all age groups
- Hi-Strength Paver Block Roads
- Splash Pool and Well-equipped play area for children
- Gazebo for Senior Citizens
- Party lawns with unique 3D Garden Concept
- Well equipped Gymnasium
- Indoor Games Room
- Sky Walk a unique concept for walking and jogging track at the terrace level encircling the four courtyards
- 24X7 Water Supply
- 10 Power generator backup for all the common amenities like street lights, elevators and lobby lights
- 1000 VA generator power backup to each apartment
- Very well ventilated apartments with good privacy levels
- Just three storey apartments to ensure openness; however elevators provided for