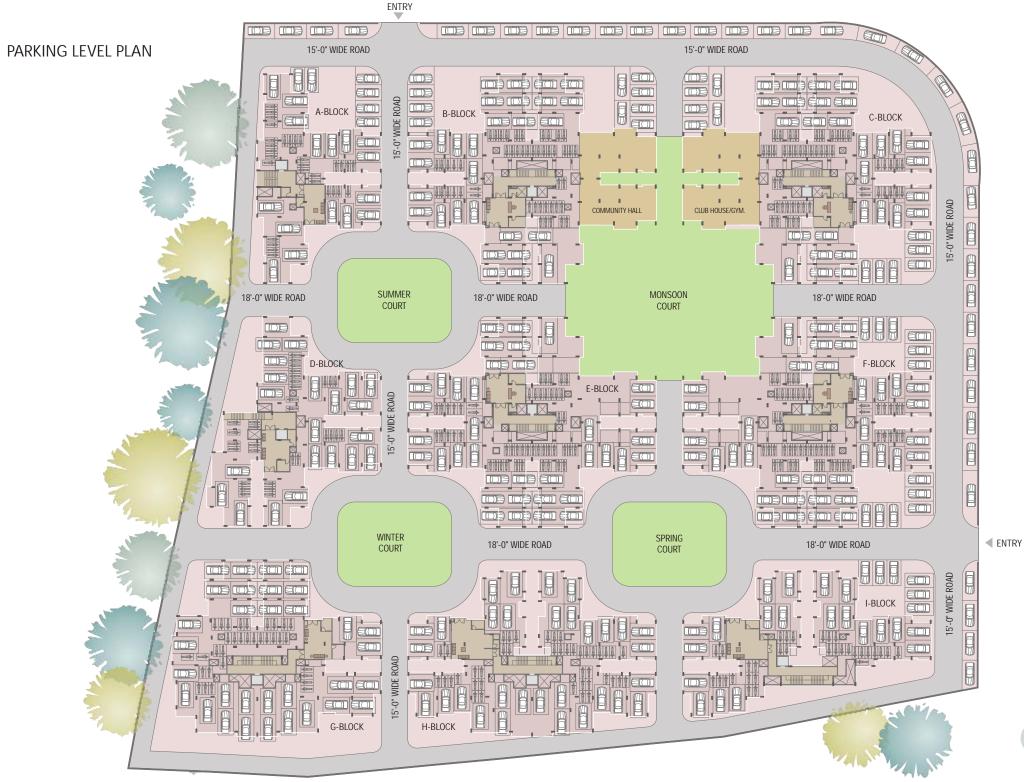

Gokuldham on the Ahmedabad-Sanand Road, a supreme habitat is shaping up for the upwardly mobile citizens of Ahmedabad. These amazing hi-life apartments carry the trusted mark of the K. P. Sanghvi Group; thereby ensuring timely deliverance and superior material specifications and workmanship. The housing offers an unparallel ambience with unique features like the sky-walk - a jogging track 40 feet above the ground and a 3-D Garden. Gone are the days of stereotyped housing blocks as this one is built around four beautifully and thematically landscaped courtyards and catering to the needs of inhabitants across the age barriers. Needless to say, the apartments are well planned, well ventilated and take care of your smaller yet important needs of life; making them very comfortable to live in.



N

KP Cour



Summer, Monsoon, Winter, Spring,... These are the four seasons that we have known to exist since ages. However, seldom have we got a chance to really experience them in their best form. K.P. Courtyards is conceptualised with an aim of offering the experience of these seasons in their highest form. The plus-shaped building blocks look into the four courtyards (over 800 square yards each) celebrating the four seasons, through blossoming landscape and exciting architecture.







## 



The Summer Season stands for the heat that ripens the fruits and make you realise the importance of the trees. This Summer Courtyard is for the matured couples in the housing. The landscape is a bumpy one like the life that they have seen till date; and there is a pathway that cuts through the