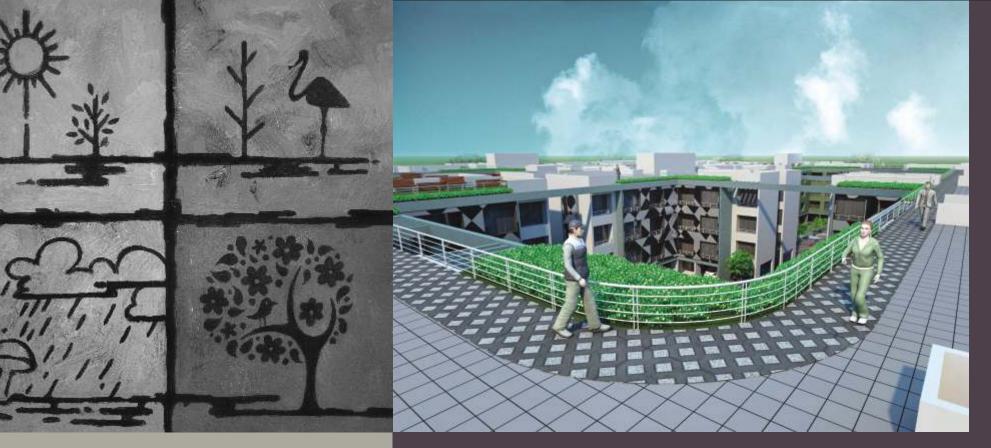

N

KP Cour

Summer, Monsoon, Winter, Spring,... These are the four seasons that we have known to exist since ages. However, seldom have we got a chance to really experience them in their best form. K.P. Courtyards is conceptualised with an aim of offering the experience of these seasons in their highest form. The plus-shaped building blocks look into the four courtyards (over 800 square yards each) celebrating the four seasons, through blossoming landscape and exciting architecture.

## 

The Summer Season stands for the heat that ripens the fruits and make you realise the importance of the trees. This Summer Courtyard is for the matured couples in the housing. The landscape is a bumpy one like the life that they have seen till date; and there is a pathway that cuts through the mounds paving a pathway that gives comfort of walking on a level. Extensive usage of wood in the landscape and the building architecture would lend immense richness to the ambience.

The Monsoon Season spreads greenery and romance all over. This Monsoon Courtyard is dedicated to the youngsters of the housing, who would love being in this unique conception of the 3D Garden; wherein the landscape takes over the buildings and also the air space. This would be an ideal and real hatke setting for arranging all your parties and functions. The well-equipped Gym and the Indoor Sports room would be connected to this courtyard.

# 

The Winter Season stands for endurance and persistence; some thing that the senior citizens of the habitat can easily relate to. The Winter Courtyard is designed precisely for them so that they can spend time over here meeting each other and talking about their journeys sitting under the Gazebo. The landscape and the architecture would be constructed with triangular facets representing the various facets of their life and the extensive usage of glass and steel would radiate heat for them in the winters and also make them feel that they belong to the present and are not outdated!

The Spring Season brings along fresh air, colourful flowers and a good mood all around. This Spring Courtyard is dedicated to the kids of the housing, who just like Spring would make the place very cheerful and colourful. The landscape would have the flowering trees and shrubs which blossom in spring and the architecture of the blocks around would be created using vibrant tiles and stones. The main feature of this courtyard would be the splash pool and the play area with rubberised floor to take care of your young ones.