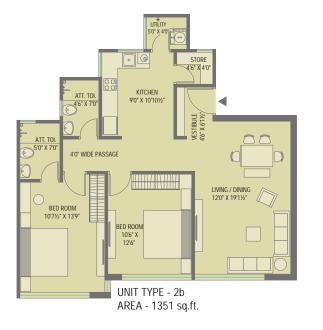

with triangular facets representing the various facets of their life and the extensive usage of glass and steel would radiate heat for them in the winters and also make them feel that they belong to the present and are not outdated!



The Spring Season brings along fresh air, colourful flowers and a good mood all around. This Spring Courtyard is dedicated to the kids of the housing, who just like Spring would make the place very cheerful and colourful. The landscape would have the flowering trees and shrubs which blossom in spring and the architecture of the blocks around would be created using vibrant tiles and stones. The main feature of this courtyard would be the splash pool and the play area with rubberised floor to take care of your young ones.

















AREA - 1329 sq.ft.







### INDICATION PLANS







### AMENITIES

- Houses built around four large courtyards facilitating activities of all age groups
- Hi-Strength Paver Block Roads
- Splash Pool and Well-equipped play area for children
- Gazebo for Senior Citizens
- Party lawns with unique 3D Garden Concept
- Well equipped Gymnasium
- Indoor Games Room
- Sky Walk a unique concept for walking and jogging track at the terrace level encircling the four courtyards
- 24X7 Water Supply
- 10 Power generator backup for all the common amenities like street lights, elevators and lobby lights
- 1000 VA generator power backup to each apartment
- Very well ventilated apartments with good privacy levels
- Just three storey apartments to ensure openness; however elevators provided for each block for comfort
- All apar