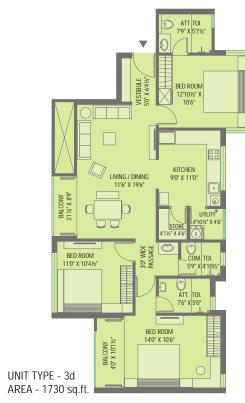

rchitecture would be constructed with triangular facets representing the various facets of their life and the extensive usage of glass and steel would radiate heat for them in the winters and also make them feel that they belong to the present and are not outdated!



The Spring Season brings along fresh air, colourful flowers and a good mood all around. This Spring Courtyard is dedicated to the kids of the housing, who just like Spring would make the place very cheerful and colourful. The landscape would have the flowering trees and shrubs which blossom in spring and the architecture of the blocks around would be created using vibrant tiles and stones. The main feature of this courtyard would be the splash pool and the play area with rubberised floor to take care of your young ones.

















AREA - 1329 sq.ft.







### INDICATION PLANS







### AMENITIES

- Houses built around four large courtyards facilitating activities of all age groups
- Hi-Strength Paver Block Roads
- Splash Pool and Well-equipped play area for children
- Gazebo for Senior Citizens
- Party lawns with unique 3D Garden Concept
- Well equipped Gymnasium
- Indoor Games Room
- Sky Walk a unique concept for walking and jogging track at the terrace level encircling the four courtyards
- 24X7 Water Supply
- 10 Power generator backup for all the common amenities like street lights, elevators and lobby lights
- 1000 VA generator power backup to each apartment
- Very well ventilated apartments with good privacy levels
- Just three storey apartments to ensure openness; however elevators provided for e