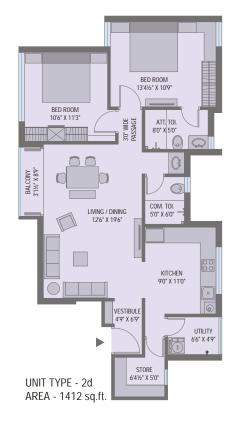

h triangular facets representing the various facets of their life and the extensive usage of glass and steel would radiate heat for them in the winters and also make them feel that they belong to the present and are not outdated!



The Spring Season brings along fresh air, colourful flowers and a good mood all around. This Spring Courtyard is dedicated to the kids of the housing, who just like Spring would make the place very cheerful and colourful. The landscape would have the flowering trees and shrubs which blossom in spring and the architecture of the blocks around would be created using vibrant tiles and stones. The main feature of this courtyard would be the splash pool and the play area with rubberised floor to take care of your young ones.

















AREA - 1329 sq.ft.







### INDICATION PLANS







### AMENITIES

- Houses built around four large courtyards facilitating activities of all age groups
- Hi-Strength Paver Block Roads
- Splash Pool and Well-equipped play area for children
- Gazebo for Senior Citizens
- Party lawns with unique 3D Garden Concept
- Well equipped Gymnasium
- Indoor Games Room
- Sky Walk a unique concept for walking and jogging track at the terrace level encircling the four courtyards
- 24X7 Water Supply
- 10 Power generator backup for all the common amenities like street lights, elevators and lobby lights
- 1000 VA generator power backup to each apartment
- Very well ventilated apartments with good privacy levels
- Just three storey apartments to ensure openness; however elevators provided for each block for comfort
- All apartmen