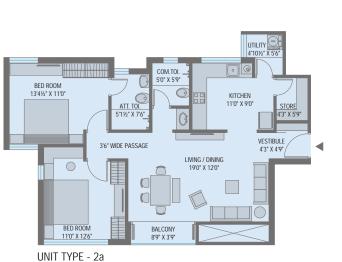

e would be constructed with triangular facets representing the various facets of their life and the extensive usage of glass and steel would radiate heat for them in the winters and also make them feel that they belong to the present and are not outdated!



The Spring Season brings along fresh air, colourful flowers and a good mood all around. This Spring Courtyard is dedicated to the kids of the housing, who just like Spring would make the place very cheerful and colourful. The landscape would have the flowering trees and shrubs which blossom in spring and the architecture of the blocks around would be created using vibrant tiles and stones. The main feature of this courtyard would be the splash pool and the play area with rubberised floor to take care of your young ones.

















AREA - 1329 sq.ft.







### INDICATION PLANS







### AMENITIES

- Houses built around four large courtyards facilitating activities of all age groups
- Hi-Strength Paver Block Roads
- Splash Pool and Well-equipped play area for children
- Gazebo for Senior Citizens
- Party lawns with unique 3D Garden Concept
- Well equipped Gymnasium
- Indoor Games Room
- Sky Walk a unique concept for walking and jogging track at the terrace level encircling the four courtyards
- 24X7 Water Supply
- 10 Power generator backup for all the common amenities like street lights, elevators and lobby lights
- 1000 VA generator power backup to each apartment
- Very well ventilated apartments with good privacy levels
- Just three storey apartments to ensure openness; however elevators provided for each block