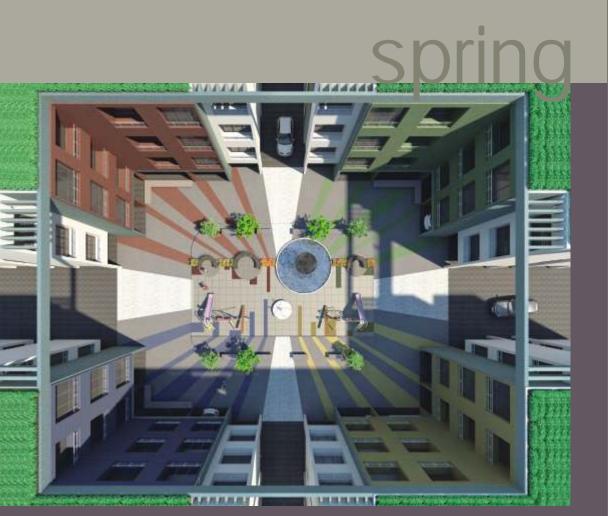

The Spring Season brings along fresh air, colourful flowers and a good mood all around. This Spring Courtyard is dedicated to the kids of the housing, who just like Spring would make the place very cheerful and colourful. The landscape would have the flowering trees and shrubs which blossom in spring and the architecture of the blocks around would be created using vibrant tiles and stones. The main feature of this courtyard would be the splash pool and the play area with rubberised floor to take care of your young ones.