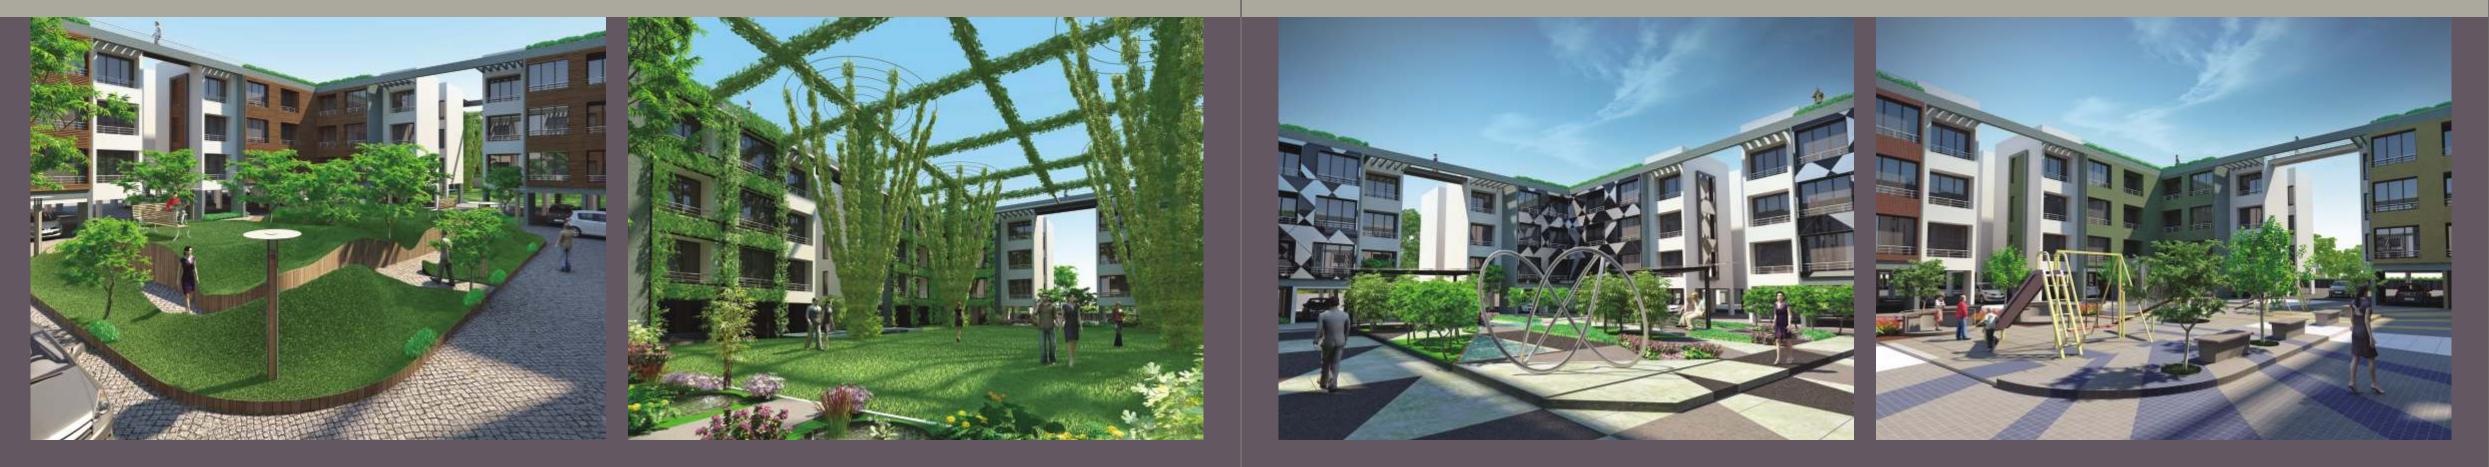

N

KP Cour

Summer, Monsoon, Winter, Spring,... These are the four seasons that we have known to exist since ages. However, seldom have we got a chance to really experience them in their best form. K.P. Courtyards is conceptualised with an aim of offering the experience of these seasons in their highest form. The plus-shaped building blocks look into the four courtyards (over 800 square yards each) celebrating the four seasons, through blossoming landscape and exciting architecture.

The Monsoon Season spreads greenery and romance all over. This Monsoon Courtyard is dedicated to the youngsters of the housing, who would love being in this unique conception of the 3D Garden; wherein the landscape takes over the buildings and also the air space. This would be an ideal and real hatke setting for arranging all your parties and functions. The well-equipped Gym and the Indoor Sports room would be connected to this courtyard.