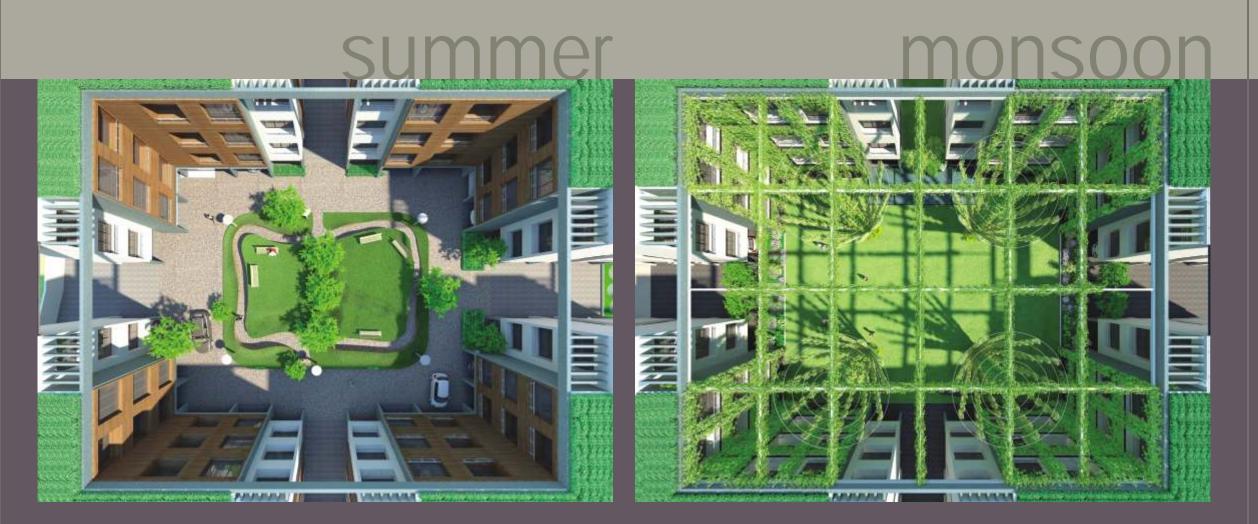

N

KP Cour

Summer, Monsoon, Winter, Spring,... These are the four seasons that we have known to exist since ages. However, seldom have we got a chance to really experience them in their best form. K.P. Courtyards is conceptualised with an aim of offering the experience of these seasons in their highest form. The plus-shaped building blocks look into the four courtyards (over 800 square yards each) celebrating the four seasons, through blossoming landscape and exciting architecture.

## 

The Summer Season stands for the heat that ripens the fruits and make you realise the importance of the trees. This Summer Courtyard is for the matured couples in the housing. The landscape is a bumpy one like the life that they have seen till date; and there is a pathway that cuts through the mounds paving a pathway that gives comfort of walking on a level. Extensive usage of wood in the landscape and the building architecture would lend immense richness to the ambience.

The Monsoon Season spreads greenery and romance all over. This Monsoon Courtyard is dedicated to the youngsters of the housing, who would love being in this unique conception of the 3D Garden; wherein the landscape takes over the buildings and also the air space. This would be an ideal and real hatke setting for arranging all your parties and functions. The well-equipped Gym and the Indoor Sports room would be connected to this courtyard.