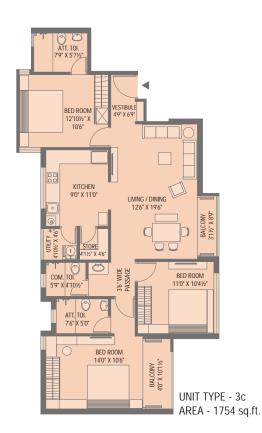

tecture would be constructed with triangular facets representing the various facets of their life and the extensive usage of glass and steel would radiate heat for them in the winters and also make them feel that they belong to the present and are not outdated!



The Spring Season brings along fresh air, colourful flowers and a good mood all around. This Spring Courtyard is dedicated to the kids of the housing, who just like Spring would make the place very cheerful and colourful. The landscape would have the flowering trees and shrubs which blossom in spring and the architecture of the blocks around would be created using vibrant tiles and stones. The main feature of this courtyard would be the splash pool and the play area with rubberised floor to take care of your young ones.

















AREA - 1329 sq.ft.







### INDICATION PLANS







### AMENITIES

- Houses built around four large courtyards facilitating activities of all age groups
- Hi-Strength Paver Block Roads
- Splash Pool and Well-equipped play area for children
- Gazebo for Senior Citizens
- Party lawns with unique 3D Garden Concept
- Well equipped Gymnasium
- Indoor Games Room
- Sky Walk a unique concept for walking and jogging track at the terrace level encircling the four courtyards
- 24X7 Water Supply
- 10 Power generator backup for all the common amenities like street lights, elevators and lobby lights
- 1000 VA generator power backup to each apartment
- Very well ventilated apartments with good privacy levels
- Just three storey apartments to ensure openness; however elevators provided for each