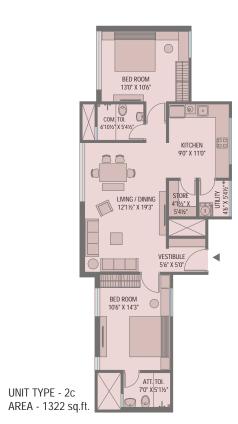

ith triangular facets representing the various facets of their life and the extensive usage of glass and steel would radiate heat for them in the winters and also make them feel that they belong to the present and are not outdated!



The Spring Season brings along fresh air, colourful flowers and a good mood all around. This Spring Courtyard is dedicated to the kids of the housing, who just like Spring would make the place very cheerful and colourful. The landscape would have the flowering trees and shrubs which blossom in spring and the architecture of the blocks around would be created using vibrant tiles and stones. The main feature of this courtyard would be the splash pool and the play area with rubberised floor to take care of your young ones.

















AREA - 1329 sq.ft.







### INDICATION PLANS







### AMENITIES

- Houses built around four large courtyards facilitating activities of all age groups
- Hi-Strength Paver Block Roads
- Splash Pool and Well-equipped play area for children
- Gazebo for Senior Citizens
- Party lawns with unique 3D Garden Concept
- Well equipped Gymnasium
- Indoor Games Room
- Sky Walk a unique concept for walking and jogging track at the terrace level encircling the four courtyards
- 24X7 Water Supply
- 10 Power generator backup for all the common amenities like street lights, elevators and lobby lights
- 1000 VA generator power backup to each apartment
- Very well ventilated apartments with good privacy levels
- Just three storey apartments to ensure openness; however elevators provided for each block for comfort
- All apartm