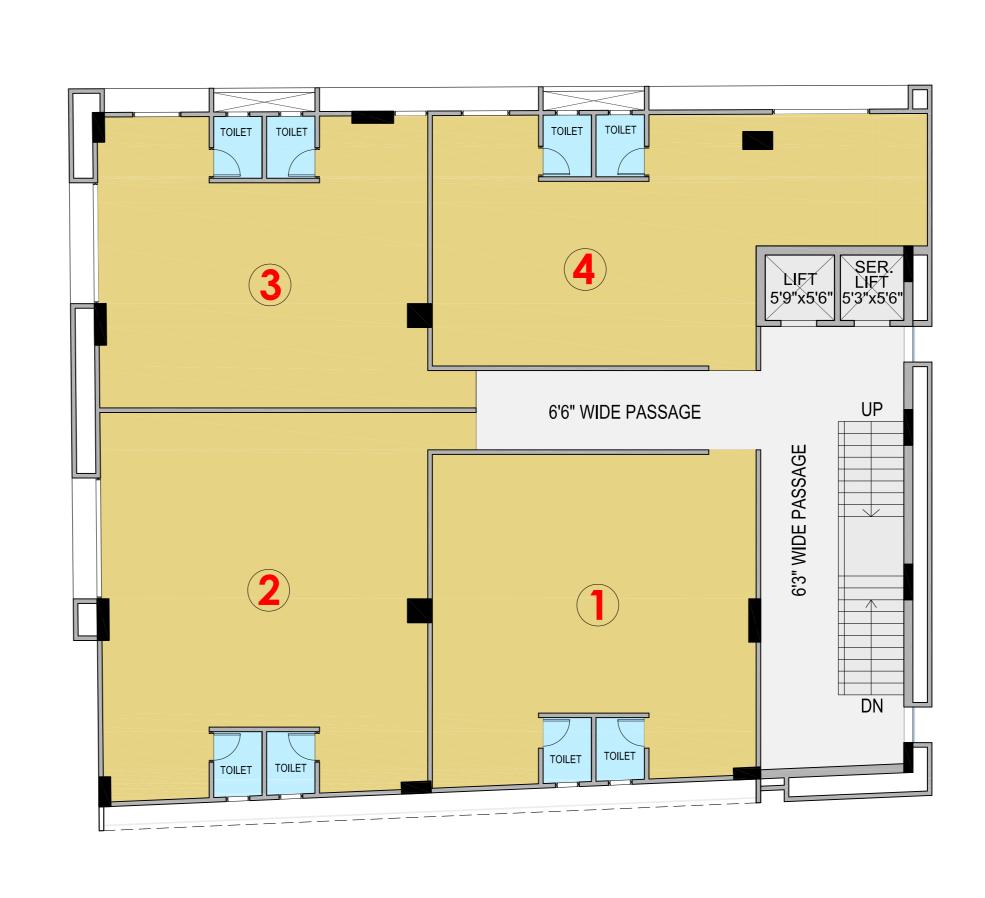

| 3'rd TO 6'th FLOOR AREA |               |               |  |
|-------------------------|---------------|---------------|--|
| SHOP                    | SIZE          | SALEABLE AREA |  |
| NO.                     |               | IN SQ. FTS.   |  |
| 1                       | 27'0" x 27'0" | 1267          |  |
| 2                       | 27'0" x 31'9" | 1504          |  |
| 3                       | 27'3" x 24'3" | 1167          |  |
| 4                       | 27'0" x 20'9" | 1244          |  |
| TOTAL                   |               | 5182          |  |