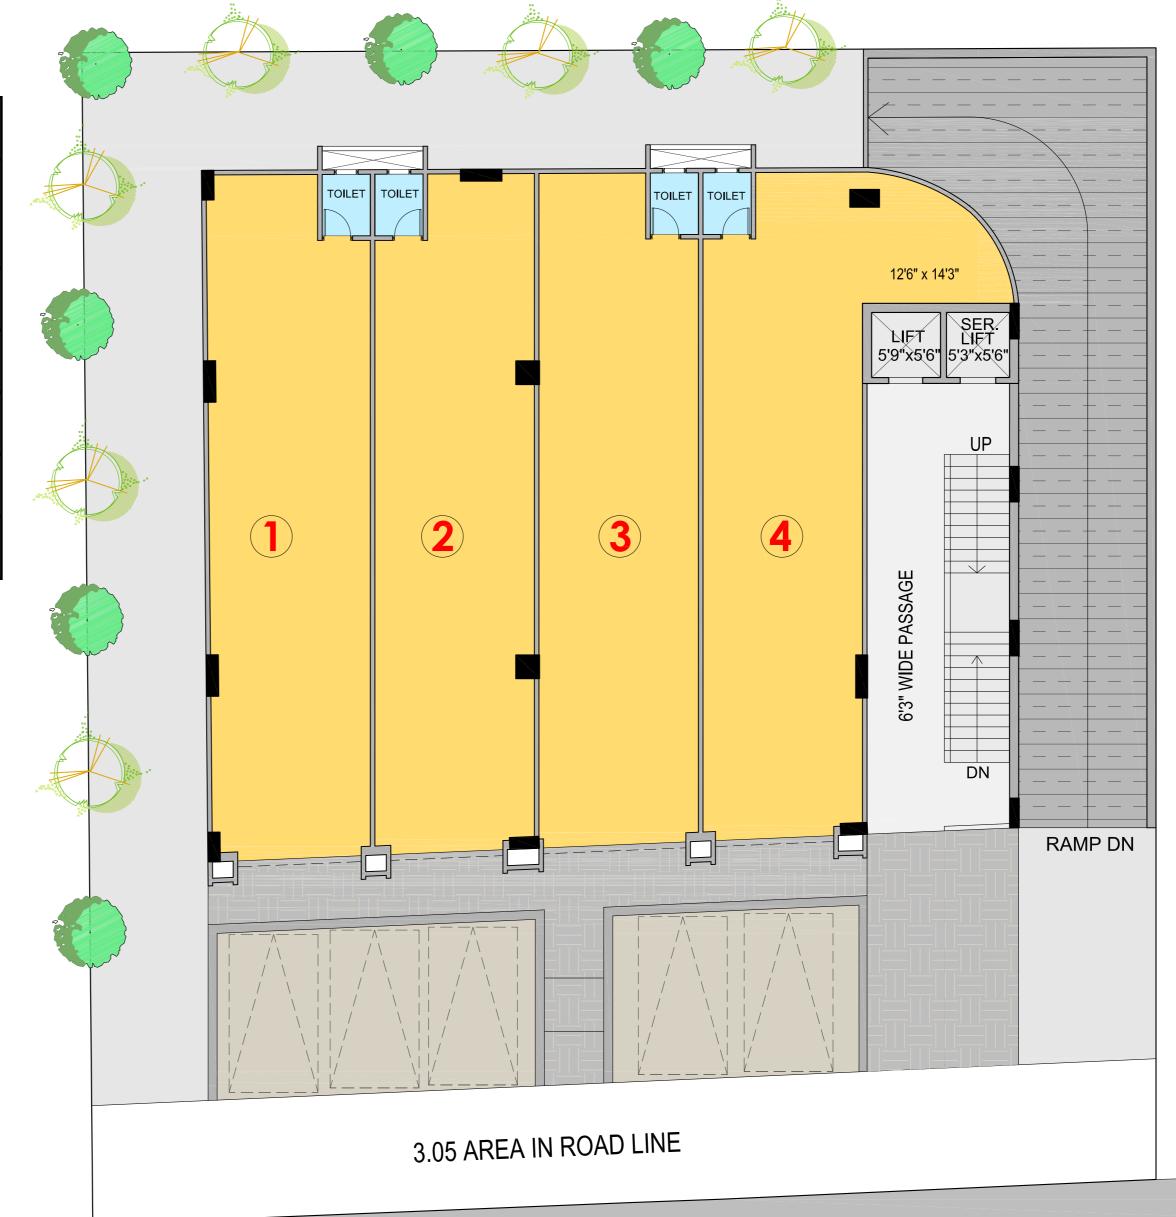

| GROUND FLOOR AREA |               |               |  |
|-------------------|---------------|---------------|--|
| SHOP              | SIZE          | SALEABLE AREA |  |
| NO.               |               | IN SQ. FTS.   |  |
| 1                 | 13'3" x 56'9" | 1331          |  |
| 2                 | 13'3" x 56'3" | 1288          |  |
| 3                 | 13'3" x 55'9" | 1276          |  |
| 4                 | 13'3" x 55'4" | 1459          |  |
| TOTAL             |               | 5354          |  |