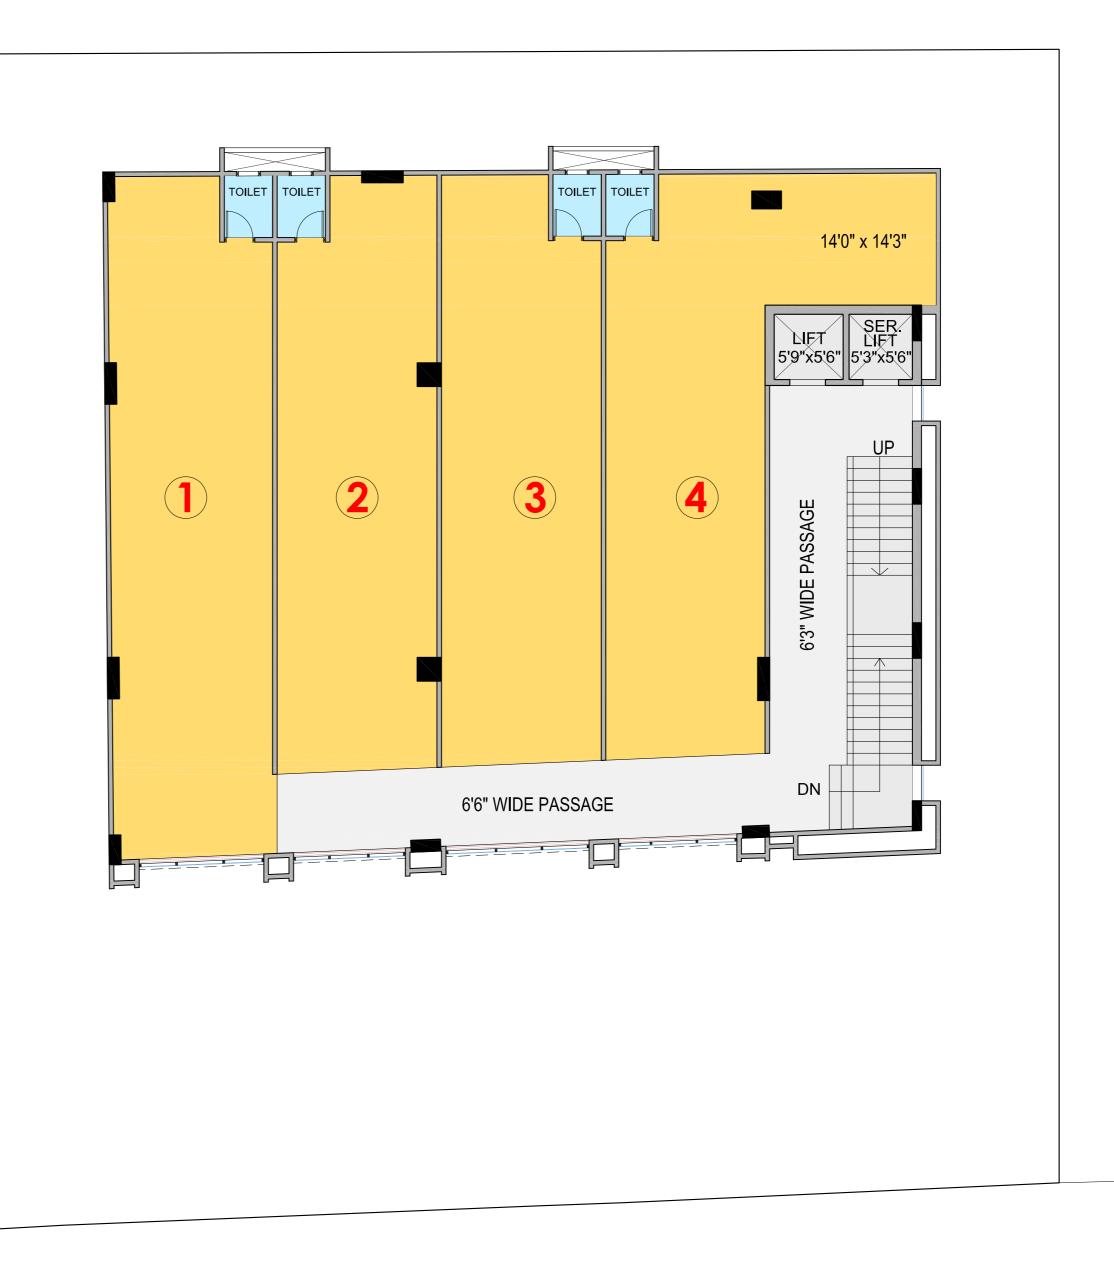

| 1'st & 2'nd FLOOR AREA |               |                              |  |
|------------------------|---------------|------------------------------|--|
| SHOP<br>NO.            | SIZE          | SALEABLE AREA<br>IN SQ. FTS. |  |
| 1                      | 13'6" x 56'6" | 1338                         |  |
| 2                      | 13'3" x 49'9" | 1130                         |  |
| 3                      | 13'3" x 48'9" | 1119                         |  |
| 4                      | 13'3" x 48'3" | 1381                         |  |
| TOTAL                  |               | 4968                         |  |